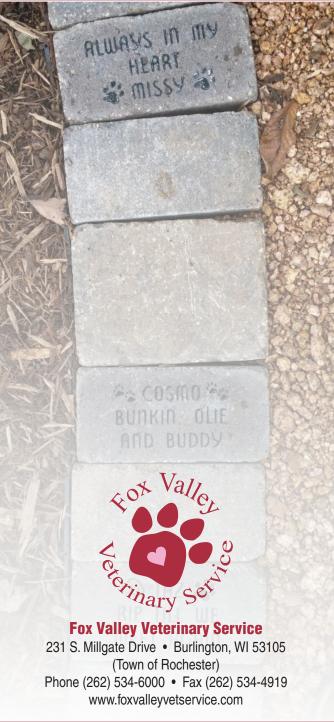

## **Memorialize Your Pet**

We have a new addition at Fox Valley Veterinary Service: we call it our Memorial Garden. It's a place where you can stop, relax, reflect and remember your departed companions, whomever they may be. Now you can leave a lasting legacy along one of the paths, in the form of a personalized brick.

#### **Customize Your Brick**

| $\sqcup$ 4 | 1 x 8.25 | Engraved | Brick (3 | lines/14 | characters | per line) | \$65 |
|------------|----------|----------|----------|----------|------------|-----------|------|
|            | 3 x 8.25 | Engraved | Brick (4 | lines/14 | characters | per line) | \$85 |