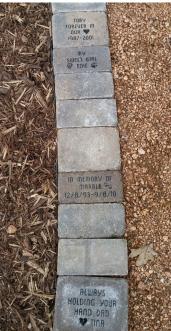

## **Memorialize Your Pet**

We have a new addition at Fox Valley Veterinary Service: we call it our Memorial Garden. It's a place where you can stop, relax, reflect and remember your departed companions, whomever they may be. Now you can leave a lasting legacy along one of the paths, in the form of a personalized brick.

#### **Customize Your Brick**

| $\sqcup$ 4 | 1 x 8.25 | Engraved | Brick (3 | lines/14 | characters | per line) | \$65 |
|------------|----------|----------|----------|----------|------------|-----------|------|
|            | 3 x 8.25 | Engraved | Brick (4 | lines/14 | characters | per line) | \$85 |

#### **Choose a Symbol** (see below)

| Oyinboi (icit).                         |  |  |
|-----------------------------------------|--|--|
| • • • • • • • • • • • • • • • • • • • • |  |  |
|                                         |  |  |
|                                         |  |  |
| Symbol (right):                         |  |  |
| Symbol month.                           |  |  |

#### 14 characters per line

Symbol (loft).

| Line 1: |  |  |
|---------|--|--|
| Line 2: |  |  |
|         |  |  |