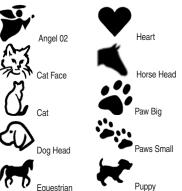

#### **Choose a Symbol** (see below)

| Oyinboi (icit).                         |  |  |
|-----------------------------------------|--|--|
| • • • • • • • • • • • • • • • • • • • • |  |  |
|                                         |  |  |
|                                         |  |  |
| Symbol (right):                         |  |  |
| Symbol month.                           |  |  |

## **Symbols**

Sunflower