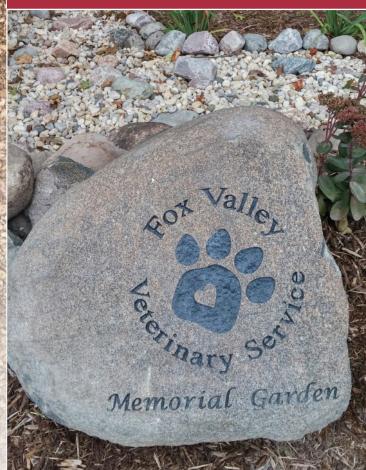

## **Memorialize Your Pet**

We have a new addition at Fox Valley Veterinary Service: we call it our Memorial Garden. It's a place where you can stop, relax, reflect and remember your departed companions, whomever they may be. Now you can leave a lasting legacy along one of the paths, in the form of a personalized brick.